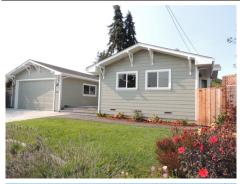

## 281 Burton Avenue, Rohnert Park, CA 94928

» Beds: 4 | Baths: 2 Full

» MLS #: 21821004

» Single Family | 1,939  $ft^2$  | Lot: 6,300  $ft^2$ 

» Fully Remodeled

» Large open floor plan

More Info: 281BurtonAvenue.lsForSale.com

## \$ 619,000

Must see! Country feel with the convenience of living in town. Fully remodeled 4 bed/2 bath, large open single-level floor plan with spacious master suite that must be seen to appreciate. Recent additions of the expanded master suite and family room feature vaulted open beam ceilings and sliding barn doors. Master bath has huge marble shower, clawfoot tub, walk-in closet, and home office off master. All wood floors throughout. Updated kitchen with custom oak countertops and stainless steel appliances. Expansive grounds with mature landscaping including 18 fruit trees, grape vines and a large garden area with 11 fully planted raised beds. Private patio area off master and fire pit area just outside the family room. Great entertaining spaces inside and out. Recently replaced roof, furnace and new concrete driveway and garage slab. Property backs to an open area with a creek and is moments away from Oliver's Market and restaurants.