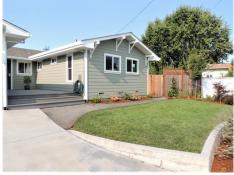

## 281 Burton Avenue, Rohnert Park, CA 94928

» Beds: 4 | Baths: 2 Full

» MLS #: 21821004

» Single Family | 1,939  $ft^2$  | Lot: 6,300  $ft^2$ 

» Fully Remodeled

» Large open floor plan

More Info: 281BurtonAvenue.lsForSale.com

## \$ 619,000

Must see! Country feel with the convenience of living in town. Fully remodeled 4 bed/2 bath, large open single-level floor plan with spacious master suite that must be seen to appreciate. Recent additions of the expanded master suite and family room feature vaulted open beam ceilings and sliding barn doors. Master bath has huge marble shower, clawfoot tub, walk-in closet, and home office off master. All wood floors throughout. Updated kitchen with custom oak countertops and stainless steel appliances. Expansive grounds with mature landscaping including 18 fruit trees, grape vines and a large garden area with 11 fully planted raised beds. Private patio area off master and fire pit area just outside the family room. Great entertaining spaces inside and out. Recently replaced roof, furnace and new concrete driveway and garage slab. Property backs to an open area with a creek and is moments away from Oliver's Market and restaurants.