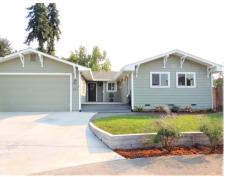

## 281 Burton Avenue, Rohnert Park, CA 94928

» Beds: 4 | Baths: 2 Full

» MLS #: 21821004

» Single Family | 1,939  $ft^2$  | Lot: 6,300  $ft^2$ 

» Fully Remodeled

» Large open floor plan

More Info: 281BurtonAvenue.lsForSale.com

## \$ 619,000

Must see! Country feel with the convenience of living in town. Fully remodeled 4 bed/2 bath, large open single-level floor plan with spacious master suite that must be seen to appreciate. Recent additions of the expanded master suite and family room feature vaulted open beam ceilings and sliding barn doors. Master bath has huge marble shower, clawfoot tub, walk-in closet, and home office off master. All wood floors throughout. Updated kitchen with custom oak countertops and stainless steel appliances. Expansive grounds with mature landscaping including 18 fruit trees, grape vines and a large garden area with 11 fully planted raised beds. Private patio area off master and fire pit area just outside the family room. Great entertaining spaces inside and out. Recently replaced roof, furnace and new concrete driveway and garage slab. Property backs to an open area with a creek and is moments away from Oliver's Market and restaurants.