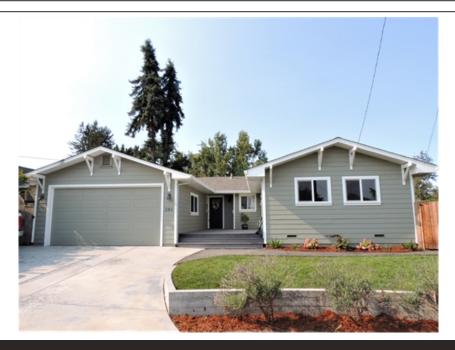

## 281 Burton Avenue, Rohnert Park, CA 94928

» Beds: 4 | Baths: 2 Full

» MLS #: 21821004

» Single Family | 1,939  $ft^2$  | Lot: 6,300  $ft^2$ 

» Fully Remodeled

» Large open floor plan

More Info: 281BurtonAvenue.lsForSale.com

## \$ 619,000

Must see! Country feel with the convenience of living in town. Fully remodeled 4 bed/2 bath, large open single-level floor plan with spacious master suite that must be seen to appreciate. Recent additions of the expanded master suite and family room feature vaulted open beam ceilings and sliding barn doors. Master bath has huge marble shower, clawfoot tub, walk-in closet, and home office off master. All wood floors throughout. Updated kitchen with custom oak countertops and stainless steel appliances. Expansive grounds with mature landscaping including 18 fruit trees, grape vines and a large garden area with 11 fully planted raised beds. Private patio area off master and fire pit area just outside the family room. Great entertaining spaces inside and out. Recently replaced roof, furnace and new concrete driveway and garage slab. Property backs to an open area with a creek and is moments away from Oliver's Market and restaurants.